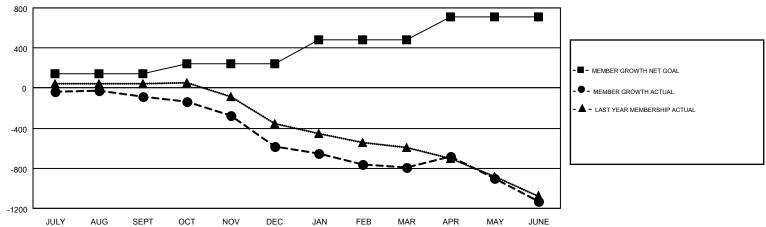

## GMT MONTHLY MEMBERSHIP PROGRESS REPORT

Results as of: 6/30/2018

GMT CA 7

Multiple District 201

**LOCATION: AUSTRALIA** 

|               | Club          | s           |               | Members  RESULTS FOR 2017-2018 |                           |                         |                                              |  |
|---------------|---------------|-------------|---------------|--------------------------------|---------------------------|-------------------------|----------------------------------------------|--|
|               | RESULTS FOR   | R 2017-2018 |               |                                |                           |                         |                                              |  |
| QUARTER       | NEW CLUB GOAL | NEW CLUBS   | DROPPED CLUBS | QUARTER                        | MEMBER GROWTH NET<br>GOAL | MEMBER GROWTH<br>ACTUAL | DROPPED MEMBERS ACTUAL (including transfers) |  |
| JULY/AUG/SEPT | 3             | 2           | 7             | JULY/AUG/SEPT                  | 139                       | 855                     | 812                                          |  |
| OCT/NOV/DEC   | 3             | 2           | 6             | OCT/NOV/DEC                    | 100                       | 650                     | 1,041                                        |  |
| JAN/FEB/MAR   | 8             | 2           | 7             | JAN/FEB/MAR                    | 246                       | 779                     | 879                                          |  |
| APR/MAY/JUNE  | 7             | 4           | 3             | APR/MAY/JUNE                   | 226                       | 1,341                   | 1,537                                        |  |