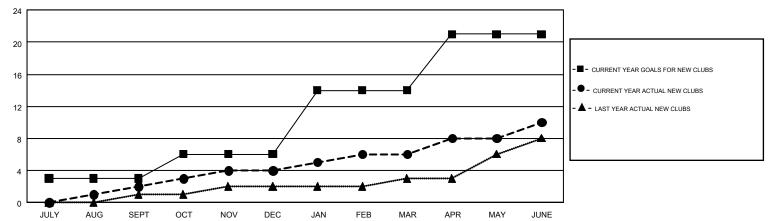

## GMT MONTHLY MEMBERSHIP PROGRESS REPORT

Results as of: 6/30/2018

GMT CA 7

Multiple District 201

**LOCATION: AUSTRALIA** 

|               | Club          | s           |               | Members  RESULTS FOR 2017-2018 |                           |                         |                                              |  |
|---------------|---------------|-------------|---------------|--------------------------------|---------------------------|-------------------------|----------------------------------------------|--|
|               | RESULTS FOR   | R 2017-2018 |               |                                |                           |                         |                                              |  |
| QUARTER       | NEW CLUB GOAL | NEW CLUBS   | DROPPED CLUBS | QUARTER                        | MEMBER GROWTH NET<br>GOAL | MEMBER GROWTH<br>ACTUAL | DROPPED MEMBERS ACTUAL (including transfers) |  |
| JULY/AUG/SEPT | 3             | 2           | 7             | JULY/AUG/SEPT                  | 139                       | 855                     | 812                                          |  |
| OCT/NOV/DEC   | 3             | 2           | 6             | OCT/NOV/DEC                    | 100                       | 650                     | 1,041                                        |  |
| JAN/FEB/MAR   | 8             | 2           | 7             | JAN/FEB/MAR                    | 246                       | 779                     | 879                                          |  |
| APR/MAY/JUNE  | 7             | 4           | 3             | APR/MAY/JUNE                   | 226                       | 1,341                   | 1,537                                        |  |